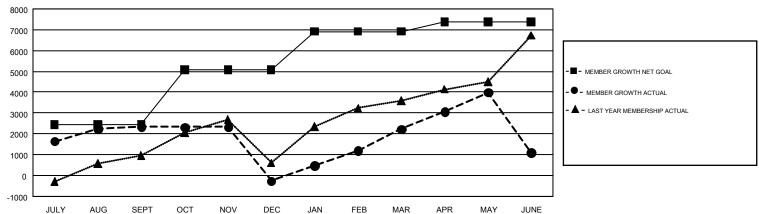

## GOALS AND ACTUAL MEMBERS CUMULATIVE

| DROPPED CLUBS: 129                                          |        | 1,615 CLUBS OF 2,280 ADDED 1 OR | GENDER DISTRIBUTION             |                 |        |
|-------------------------------------------------------------|--------|---------------------------------|---------------------------------|-----------------|--------|
|                                                             |        | MORE NEW MEMBERS                | MALE                            | 71,189 (78.44%) |        |
|                                                             |        | 1                               | FEMALE                          | 19,562 (21.56%) |        |
| DROPPED MEMBERS                                             |        |                                 |                                 |                 |        |
| DECEASED                                                    | 306    | CLICK HERE FOR CUMULATIVE       | TOTAL FAMILY UNIT MEMBERS       |                 | 34,266 |
| CLUB CANCELLED         2,802           OTHER         12,759 |        | MEMBERSHIP DATA                 | FAMILY MEMBERS PAYING HALF DUES |                 |        |
|                                                             |        |                                 |                                 |                 | 20,513 |
| TOTAL                                                       | 15,867 |                                 |                                 |                 |        |