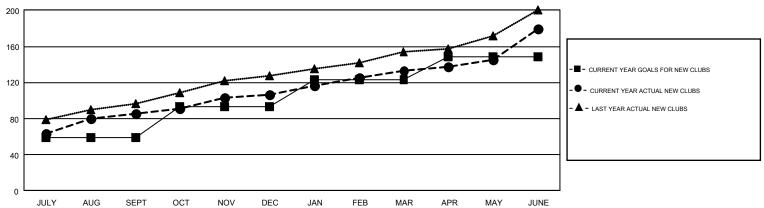

| 86        | 10            | JULY/AUG/SEPT         | 2,448                     | 5,064                   | 2,279                                        |  |
| OCT/NOV/DEC           | 34            | 21        | 66            | OCT/NOV/DEC           | 2,630                     | 1,863                   | 4,353                                        |  |
| JAN/FEB/MAR           | 30            | 26        | 8             | JAN/FEB/MAR           | 1,832                     | 4,209                   | 1,125                                        |  |
| APR/MAY/JUNE          | 25            | 46        | 45            | APR/MAY/JUNE          | 477                       | 7,433                   | 8,111                                        |  |

## GOALS AND ACTUAL NEW CLUBS CUMULATIVE



## GOALS AND ACTUAL MEMBERS CUMULATIVE



| DROPPED CLUBS: 129                                          |        | 1,615 CLUBS OF 2,280 ADDED 1 OR | GENDER DISTRIBUTION             |                 |        |
|-------------------------------------------------------------|--------|---------------------------------|---------------------------------|-----------------|--------|
|                                                             |        | MORE NEW MEMBERS                | MALE                            | 71,189 (78.44%) |        |
|                                                             |        | 1                               | FEMALE                          | 19,562 (21.56%) |        |
| DROPPED MEMBERS                                             |        |